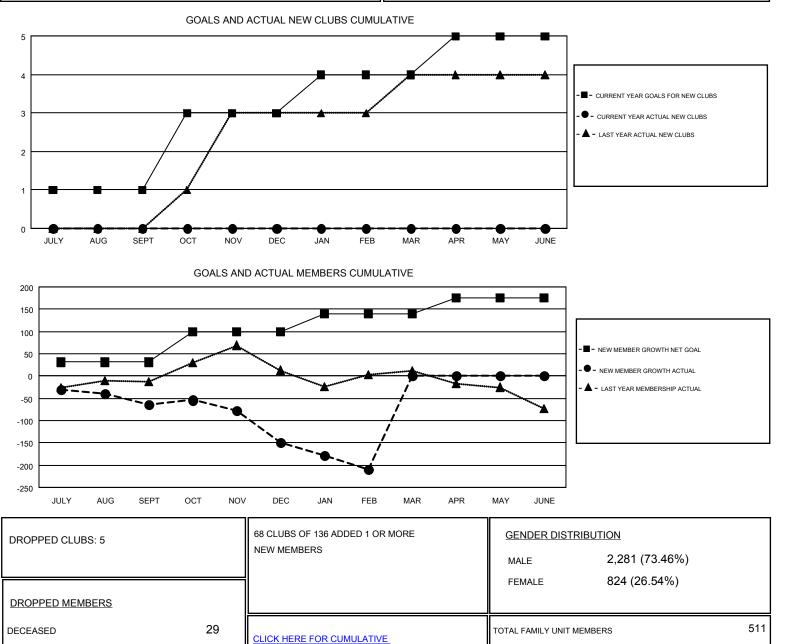

#### HARVEY WHITLEY GMT

| GMT: HARVEY           | YWHITLEY      |           |               |                       |                                                                |                                                              | GMT CA 1                                           |
|-----------------------|---------------|-----------|---------------|-----------------------|----------------------------------------------------------------|--------------------------------------------------------------|----------------------------------------------------|
| Clubs                 |               |           |               | Members               |                                                                |                                                              |                                                    |
| RESULTS FOR 2016-2017 |               |           |               | RESULTS FOR 2016-2017 |                                                                |                                                              |                                                    |
| QUARTER               | NEW CLUB GOAL | NEW CLUBS | DROPPED CLUBS | QUARTER               | NEW MEMBER GROWTH<br>NET GOAL (not reinstated<br>or transfers) | NEW MEMBER<br>GROWTH ACTUAL (not<br>reinstated or transfers) | DROPPED<br>MEMBERS ACTUAL<br>(including transfers) |
| JULY/AUG/SEPT         | 1             | 0         | 1             | JULY/AUG/SEPT         | 31                                                             | 71                                                           | 136                                                |
| OCT/NOV/DEC           | 2             | 0         | 2             | OCT/NOV/DEC           | 68                                                             | 57                                                           | 142                                                |
| JAN/FEB/MAR           | 1             | 0         | 2             | JAN/FEB/MAR           | 40                                                             | 53                                                           | 113                                                |
| APR/MAY/JUNE          | 1             | 0         | 0             | APR/MAY/JUNE          | 37                                                             | 0                                                            | 0                                                  |

MEMBERSHIP DATA

44

318

391

CLUB CANCELLED

OTHER

TOTAL

MBR0181